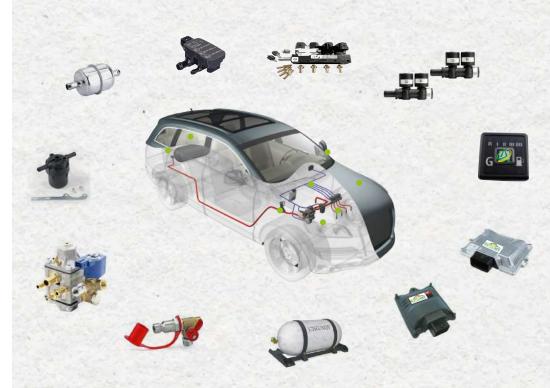

#### ADVANCED CNG KIT FOR -4/6/8 CYLINDERS

**CNG Filling Valve:** Device through which the cylinder is filled.

**CNG Tank :** Tank for CNG in gaseous phase.

**Cylinder Valve :** Allows gas into and out of the tank, measures level of gas in the tank and contains various safety devices.

- **Reducer :** Reduces and adjusts the gas pressure.
- **Filter :** Filter Gas, It has sensors which measures the tempreture and pressure of the gas and manifold pressure.

**Injector Rail :** Injects sequentially, the correct amount of CNG into each cylinder. **Changeover Switch :** Allows user to switch between gas and petrol and indicates the level of gas in the tank.

**Gas ECU :** Receives signal from various sensors, calculates and provides the parameters of the gas amount to be injected.