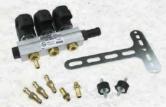

**CNG/LPG Sequential Kit Reducers** 

Autocron - 01 RS

Autocron - 01 RK High Pressure Steel Tubes

**Rubber Hose** 

Advancer

**Refilling Valve** 

**NGV Refilling Valve** 

**Interface Cable** 

#### ADVANCED CNG KIT FOR -4/6/8 CYLINDERS

**CNG Filling Valve:** Device through which the cylinder is filled.

**CNG Tank :** Tank for CNG in gaseous phase.

**Cylinder Valve :** Allows gas into and out of the tank, measures level of gas in the tank and contains various safety devices.

- **Reducer :** Reduces and adjusts the gas pressure.
- **Filter :** Filter Gas, It has sensors which measures the tempreture and pressure of the gas and manifold pressure.

**Injector Rail :** Injects sequentially, the correct amount of CNG into each cylinder. **Changeover Switch :** Allows user to switch between gas and petrol and indicates the level of gas in the tank.