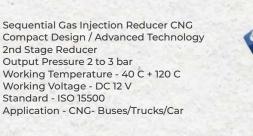

**CNG/LPG Sequential Kit Reducers** 

Autocron - 01 RS

Autocron - 01 RK High Pressure Steel Tubes

**Rubber Hose** 

Advancer

**Refilling Valve** 

**NGV Refilling Valve** 

**Interface Cable** 

### **Autocron CNG Reducers**