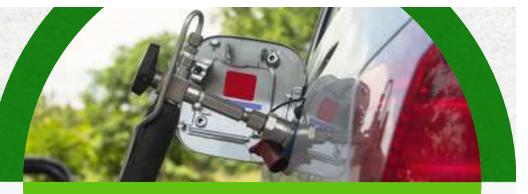

#### ADVANCED CNG KIT FOR -4/6/8 CYLINDERS

**CNG Filling Valve:** Device through which the cylinder is filled.

**CNG Tank :** Tank for CNG in gaseous phase.

**Cylinder Valve :** Allows gas into and out of the tank, measures level of gas in the tank and contains various safety devices.

- **Reducer :** Reduces and adjusts the gas pressure.
- **Filter :** Filter Gas, It has sensors which measures the tempreture and pressure of the gas and manifold pressure.

**Injector Rail :** Injects sequentially, the correct amount of CNG into each cylinder. **Changeover Switch :** Allows user to switch between gas and petrol and indicates the level of gas in the tank.

**Gas ECU :** Receives signal from various sensors, calculates and provides the parameters of the gas amount to be injected.