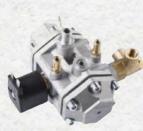

### **Autocron CNG Reducers**

#### Autocron - AC 90 PREMIUM

Conventional CNG Reducer 3 Stage Reducer Output Pressure 1 to 2 bar Working Temperature - 40 C + 120 C Working Voltage - DC 12 V Standard - ISO15500 Application - CNG- Car/Autorickshaw Marine Engine/Gen Sets