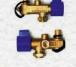

**CNG/LPG Sequential Kit Reducers** 

Autocron - 01 RS

Autocron - 01 RK High Pressure Steel Tubes

**Rubber Hose** 

Advancer

**Refilling Valve** 

**NGV Refilling Valve** 

**Interface Cable** 

### **Autocron CNG Reducers**

### **AUTOCRON CNG/LPG ECU**

Autocron - 01 RK

 Sequential Gas Injection Reducer CNG Compact Design / Advanced Technology 2nd Stage Reducer Output Pressure 2 bar Working Temperature - 40 C + 120 C Working Voltage - DC 12 V Standard - ISO 15500 Application - CNG- Car