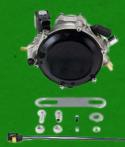

**CNG/LPG Sequential Kit Reducers** 

Autocron - 01 RS

Autocron - 01 RK High Pressure Steel Tubes

**Rubber Hose** 

Advancer

**Refilling Valve** 

**NGV Refilling Valve** 

**Interface Cable** 

### **AUTOCRON CNG/LPG ECU**

Autocron - 01 RK

 Sequential Gas Injection Reducer CNG Compact Design / Advanced Technology 2nd Stage Reducer Output Pressure 2 bar Working Temperature - 40 C + 120 C Working Voltage - DC 12 V Standard - ISO 15500 Application - CNG- Car