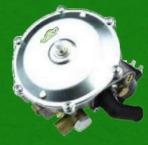

#### Autocron - AC 90 PREMIUM

Conventional CNG Reducer 3 Stage Reducer Output Pressure 1 to 2 bar Working Temperature - 40 C + 120 C Working Voltage - DC 12 V Standard - ISO15500 Application - CNG- Car/Autorickshaw Marine Engine/Gen Sets