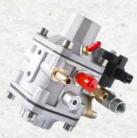

### **Autocron CNG Reducers**

### **AUTOCRON CNG/LPG ECU**

Autocron - 01 RK

 Sequential Gas Injection Reducer CNG Compact Design / Advanced Technology 2nd Stage Reducer Output Pressure 2 bar Working Temperature - 40 C + 120 C Working Voltage - DC 12 V Standard - ISO 15500 Application - CNG- Car