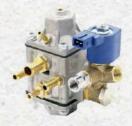

### **Autocron CNG Reducers**

#### Autocron - AC 90 PREMIUM

Conventional CNG Reducer 3 Stage Reducer Output Pressure 1 to 2 bar Working Temperature - 40 C + 120 C Working Voltage - DC 12 V Standard - ISO15500 Application - CNG- Car/Autorickshaw Marine Engine/Gen Sets